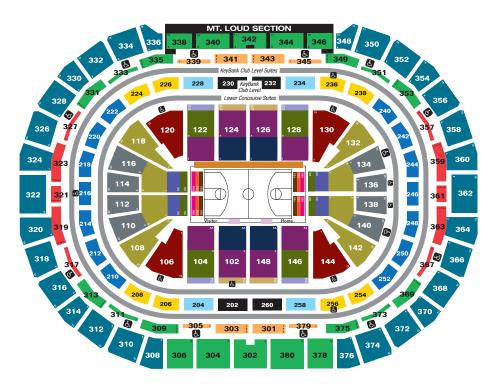

## **LOWER CONCOURSE (100 LEVEL)**

| •                                                          | ,                            |                        |                        |
|------------------------------------------------------------|------------------------------|------------------------|------------------------|
| SECTION                                                    |                              | OLD365<br>e per Game   | Total Price per Season |
| Bench Courtside                                            | — For Courtside availability | and pricing, please ca | ıll 303.405.1212 —     |
| Bench Courtside Two                                        | — For Courtside availability | and pricing, please ca | ıll 303.405.1212 —     |
| Courtside                                                  | — For Courtside availability | and pricing, please ca | ıll 303.405.1212 —     |
| End Courtside                                              | — For Courtside availability | and pricing, please ca | ıll 303.405.1212 —     |
| End Courtside Two                                          | — For Courtside availability | and pricing, please ca | ıll 303.405.1212 —     |
| End Courtside Three                                        | — For Courtside availability | and pricing, please ca | ıll 303.405.1212 —     |
| Prime Loge<br>(Rows AA-8)                                  | :                            | \$145.00               | \$6,235.00             |
| Center Loge / Lower Side Loge<br>(Rows 9-18) (Rows AA-8)   | ;                            | \$105.00               | \$4,515.00             |
| Center Loge<br>(Rows 19-22)                                |                              | \$95.00                | \$4,085.00             |
| Upper Side Loge / Lower End Riser (Rows 9-18) (Rows AA-BB) | S                            | \$75.00                | \$3,225.00             |
| Upper Side Loge<br>(Rows 19-22)                            |                              | \$70.00                | \$3,010.00             |
| Corner Loge                                                |                              | \$55.00                | \$2,365.00             |
| End Loge<br>(Rows CC-HH)                                   |                              | \$42.00                | \$1,806.00             |
| End Loge<br>(Rows 1-22)                                    |                              | \$38.00                | \$1,634.00             |
| Upper End Loge<br>(Rows 9-22)                              |                              | \$26.00                | \$1,118.00             |

## **CLUB LEVEL (200 LEVEL)**

| SECTION     | GOLD365<br>Price per Game | Total Price<br>per Season |
|-------------|---------------------------|---------------------------|
| Club Center | \$130.00                  | \$5,590.00                |
| Club Side   | \$100.00                  | \$4,300.00                |
| Club Corner | \$65.00                   | \$2,795.00                |
| Club End    | \$50.00                   | \$2,150.00                |

## **UPPER CONCOURSE (300 LEVEL)**

| SECTION                            | GOLD365<br>Price per Game | Total Price per Season |
|------------------------------------|---------------------------|------------------------|
| Lower Center Balcony               | \$40.00                   | \$1,720.00             |
| Upper Center, Lower Corner Balcony | \$20.00                   | \$860.00               |
| Lower End Balcony                  | \$14.00                   | \$602.00               |
| Upper Corner, End Balcony          | \$12.00                   | \$516.00               |